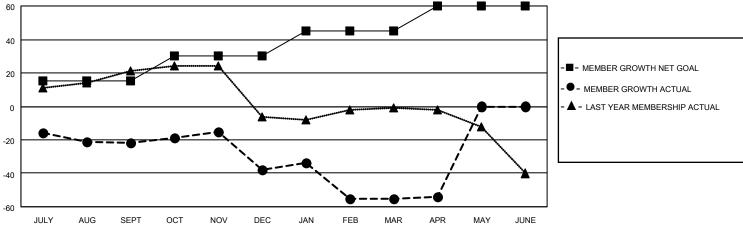

## District 20 K2

| Clubs         |               |             |               | Members               |                        |                         |                                                    |
|---------------|---------------|-------------|---------------|-----------------------|------------------------|-------------------------|----------------------------------------------------|
|               | RESULTS FOR   | R 2020-2021 |               | RESULTS FOR 2020-2021 |                        |                         |                                                    |
| QUARTER       | NEW CLUB GOAL | NEW CLUBS   | DROPPED CLUBS | QUARTER MEMB          | BER GROWTH NET<br>GOAL | MEMBER GROWTH<br>ACTUAL | DROPPED<br>MEMBERS ACTUAL<br>(including transfers) |
| JULY/AUG/SEPT | 0             | 0           | 0             | JULY/AUG/SEPT         | 15                     | 21                      | 40                                                 |
| OCT/NOV/DEC   | 1             | 0           | 0             | OCT/NOV/DEC           | 15                     | 18                      | 32                                                 |
| JAN/FEB/MAR   | 0             | 0           | 1             | JAN/FEB/MAR           | 15                     | 12                      | 28                                                 |
| APR/MAY/JUNE  | 1             | 0           | 0             | APR/MAY/JUNE          | 15                     | 4                       | 3                                                  |